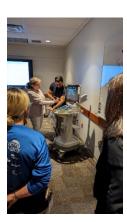

#### **ULTRASOUND GUIDED TECHNIQUE**

- Short lecture on principles of vascular ultrasound
- Hands on ultrasound guided
  IV insertion using the "needle creep" technique