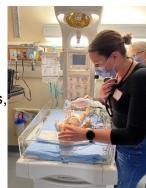

#### **ULTRASOUND GUIDED TECHNIQUE**

- Short lecture on principles of vascular ultrasound
- Hands on ultrasound guided
  IV insertion using the "needle creep" technique